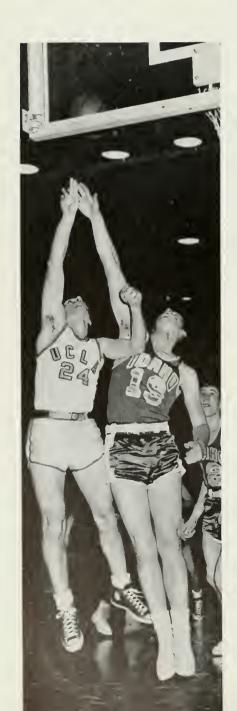

#### A RALLY FOR WOODEN

THE BRUINS GATHERED TO CHEER THE TEAM BEFORE IT LEFT FOR CORVALLIS TO MEET THE DONS.

COACH WOODEN HELPEO THE BRUINS TO ESTABLISH A NEW PCC RECORD WITH A PERFECT 16-0 SEASON.

UCLA rooters had a basketball team to be proud of this year. The Bruins were eighth in the nation with an overall season record of twenty-two wins to six losses. The team also set twenty new records which included a PCC record of sixteen wins and no losses. Center Willie Naulls established a new UCLA scoring record of 1225 points in three years which earned him a position on the All Coast and All American teams. Guard Morris Taft was also on the Coast team. With an outstanding season behind them, the Bruins were off to Corvallis to compete for the big Western Regional Championship.